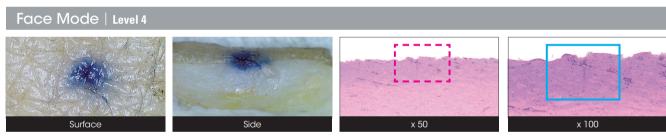

#### Penetrated Depth depending on Mode & Level

Above the Face Mode Level 4 data shows that the active ingredients penetrate to the depth of the epidermis.

Above the Body Mode Level 4 data shows that the active ingredients penetrate to the depth of the dermis.

Ex vivo skin permeability evaluation test for 'SYNAPLUS' by KBI (Korea Biomedical Research Institute, 2023. 05. 01 ~ 06. 15)