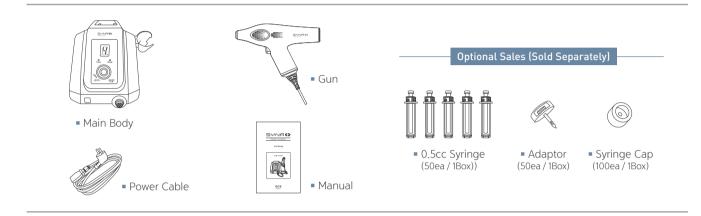

s SYNAPLUS

New Paradigm of Mesotherapy Injector

### Comparison of Penetration



#### **Needle Injection**

- Easy to cause Subcutaneous injury, resulting in fat tissue Hyperplasia.
- Bleeding, bruising, and long downtime.
- Limited effects due to only local injections.



#### SYNAPLUS

- After the ampoule penetrates the skin, it spreads in a fog, enlarges the absorption area.
- Less bleeding, bruising, relatively short downtime.
- More effective with a wide range of penetration.

## Comparison of Skin Damage



Comparing the case of using needle injector (photo a) and SYNAPLUS (photo b), using SYNAPLUS shows much less skin damage and scratches.

Ex vivo skin permeability evaluation test for 'SYNAPLUS' by KBI (Korea Biomedical Research Institute, 2023. 05. 01 ~ 06. 15)

## Composition



## Spec.

| Product Name           | SYNAPLUS      |
|------------------------|---------------|
| Main Function          | Solenoid      |
| Power                  | 100~240V      |
| Power Consumption      | 50W           |
| Packaging Unit         | 1 SET         |
| Weight                 | 3.0kg         |
| Size                   | 160*330*160mm |
| Country of Manufacture | South Korea   |
| Manufacturer           | GCS Co., Ltd  |

#### SYNAC





Auto Stamping MTS

skinp

Skinp is the Auto Stamping MTS that enhances penetration of the ampoule by applying perforation and automatically discharging ampoules and controlling the amount. It stimulates to the skin through micro needling and improves skin vitality by using LED light source.

#### Model : MTSAN - 9000

# **SKINP** - Auto St