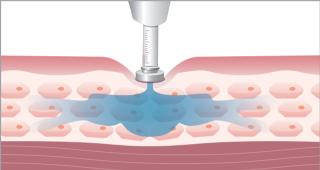

# SYNAPLUS is the New Paradigm Injector for the esthetic markets

It is a Needle Free injector for mesotherapy that delivers active ingredients into the skin in a 'Solenoid Method' that enables high-pressure jet by increasing the internal pressure when magnetism is generated in the magnetic circuit while current flows in the spiral internal coil. Unlike existing injectors, SYNAPLUS doesn't require needles. It can safely penetrate active ingredients into the skin without any wounds or bleeding and the penetration depth of skin can be adjusted by level and mode (Face and Body mode for each 1 to 4 levels), enabling various mesotherapy procedures.

#### SYNAPLUS

- After the ampoule penetrates the skin, it spreads in a fog, enlarges the absorption area.
- Less bleeding, bruising, relatively short downtime.
- More effective with a wide range of penetration.