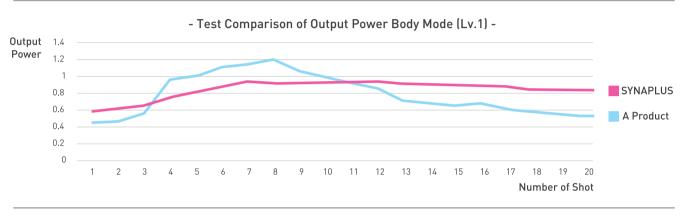

#### Stable Output Power

| PRODUCT   | MAX(A) | MIN(B) | RESULT (A-B) |
|-----------|--------|--------|--------------|
| A Product | 1.180  | 0.466  | 0.714        |
| SYNAPLUS  | 0.934  | 0.934  | 0.345        |

When comparing the difference between the maximum and minimum output values of 20 consecutive shots of SYNAPLUS and the contrast product, it is verified that the SYNAPLUS is a stable device with a constant output value for each shot.