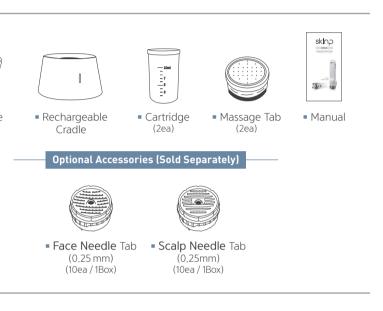

## Composition

#### Feature

Stamping type of MTS Minimize damage to the skin surface by stamping up and down.

Special and Unique Needle Tab Apply any viscosity of ampoule and any size of ampoule vial.

#### **Effective Penetration**

Allow the ampoule to flow out evenly without leakage or rushing by the ball mounted in the center of the Needle Tab.

Easy to Use Allow the professional skin & hair care treatment at home.

**Both for Skin & Scalp Treatment** 2 kinds of Needle Tab for skin care and scalp care.

**3 Levels of Stamping Speed** Control Levels for different treatment area.