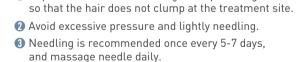

#### How to Use

- 1 Get rid of the sealing of the ampoule.
- 2 Place the ampoule on a flat surface, place the Needle Tab on the top of the ampoule and combine it.
- ③ Insert the Needle Tab combine with the ampoule into the Cartridge and combine it. Turn the Needle Tab left and right to adjust the amount of the ampoule. (Refer to 1)
- Insert the Cartridge combined with the ampoule into the Skinp. Press the power button for 2 seconds to turn on the power and press the Speed Control Button to the desired level.

#### **Refer 1.** Adjusting the discharge amount of the ampoule

Fix the Cartridge and Needle Tab with your left hand.

Turn the Needle Tab left and right to adjust the amount of the ampoule with your right hand.