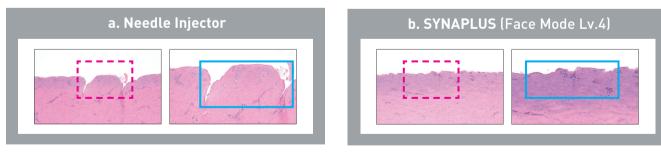

## Comparison of Skin Damage

Comparing the case of using needle injector (photo a) and SYNAPLUS (photo b), using SYNAPLUS shows much less skin damage and scratches.

Ex vivo skin permeability evaluation test for 'SYNAPLUS' by KBI (Korea Biomedical Research Institute, 2023. 05. 01 ~ 06. 15)