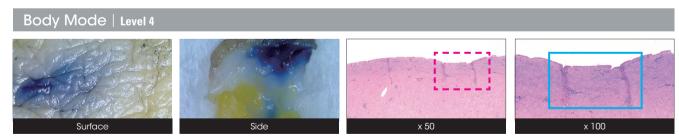

#### Penetrated Depth depending on Mode & Level

Above the Face Mode Level 4 data shows that the active ingredients penetrate to the depth of the epidermis.

Above the Body Mode Level 4 data shows that the active ingredients penetrate to the depth of the dermis.

Ex vivo skin permeability evaluation test for 'SYNAPLUS' by KBI (Korea Biomedical Research Institute, 2023. 05. 01 ~ 06. 15)