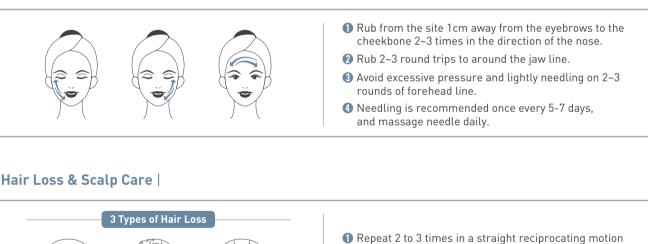

er of the Needle Tab.

Easy to Use Allow the professional skin & hair care treatment at home.

**Both for Skin & Scalp Treatment** 2 kinds of Needle Tab for skin care and scalp care.

**3 Levels of Stamping Speed** Control Levels for different treatment area.

#### Effect

- Direct Supply of Active Ingredients via Micro Passage
- Micro pin stimulates skin, enhancing skin's natural recovery
- Cell Regrowth induces its own collagen production
- LED light of 660nm wavelength is effective from fibroblast to reticulated dermis and keeps skin moist and elastic
- Capillary Expansion by promoting blood circulation
- Use in Active Acne

## Application



#### | Face Treatment |

Stretch Marks, Scars. Acne Scars, Blemishes, Freckled skin, Hyperpigmentation, Wrinkles, Skin pores, Dry and Aging skin



#### | Hair Loss & Scalp Care |



# skinp



# **SKINP** - Auto Stamping MTS

Less Pain & Bleeding, More Safe & Effective !

#### How to Use



- 1 Get rid of the sealing of the ampoule.
- 2 Place the ampoule on a flat surface, place the Needle Tab on the top of the ampoule and combine it.
- ③ Insert the Needle Tab combine with the ampoule into the Cartridge and combine it. Turn the Needle Tab left and right to adjust the amount of the ampoule. (Refer to 1)
- Insert the Cartridge combined with the ampoule into the Skinp. Press the power button for 2 seconds to turn on the power and press the Speed Control Button to the desired level.



#### **Refer 1.** Adjusting the discharge amount of the ampoule

Fix the Cartridge and Needle Tab with your left hand.

Turn the Needle Tab left and rig