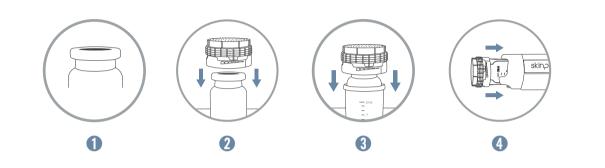

#### How to Use

- 1 Get rid of the sealing of the ampoule.
- 2 Place the ampoule on a flat surface, place the Needle Tab on the top of the ampoule and combine it.
- ③ Insert the Needle Tab combine with the ampoule into the Cartridge and combine it. Turn the Needle Tab left and right to adjust the amount of the ampoule. (Refer to 1)
- Insert the Cartridge combined with the ampoule into the Skinp. Press the power button for 2 seconds to turn on the power and press the Speed Control Button to the desired level.

#### **Refer 1.** Adjusting the discharge amount of the ampoule

Fix the Cartridge and Needle Tab with your left hand.

Turn the Needle Tab left and right to adjust the amount of the ampoule with your right hand.