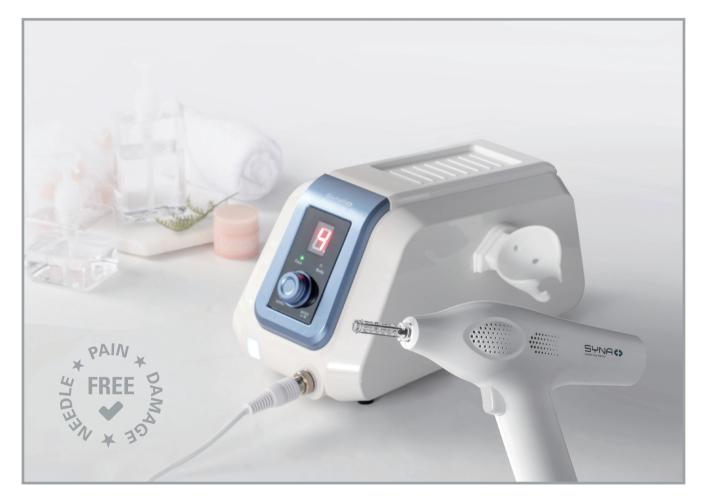

## For Needle Free Mesotherapy

The most important thing in the field of aesthetic and beauty is how well active ingredients are injected into and absorbed into the skin. For a long time, the surest and most powerful way to inject active ingredients into the skin has been through needle injection. However, we thought about whether we could inject active ingredients into the skin without bruising, bleeding, or perforation, and developed a solenoid-type needle free injector, SYNAPLUS.

#### Model : GSP-2000

# SYNAPLUS is the New Paradigm Injector for the esthetic markets

It is a Needle Free injector for mesotherapy that delivers active ingredients into the skin in a 'Solenoid Method' that enables high-pressure jet by increasing the internal pressure when magnetism is generated in the magnetic circuit while current flows in the spiral internal coil. Unlike existing injectors, SYNAPLUS doesn't require needles. It can safely penetrate active ingredients into the skin without any wounds or bleeding and the penetration depth of skin can be adjusted by level and mode (Face and Body mode for each 1 to 4 levels), enabling various mesotherapy procedures.