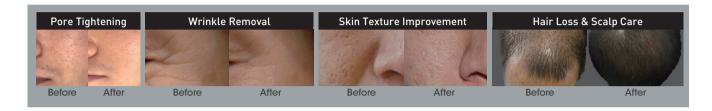

#### Effect

- Direct Supply of Active Ingredients via Micro Passage
- Micro pin stimulates skin, enhancing skin's natural recovery
- Cell Regrowth induces its own collagen production
- LED light of 660nm wavelength is effective from fibroblast to reticulated dermis and keeps skin moist and elastic
- Capillary Expansion by promoting blood circulation
- Use in Active Acne

#### | Face Treatment |

Stretch Marks, Scars. Acne Scars, Blemishes, Freckled skin, Hyperpigmentation, Wrinkles, Skin pores, Dry and Aging skin

#### | Hair Loss & Scalp Care |