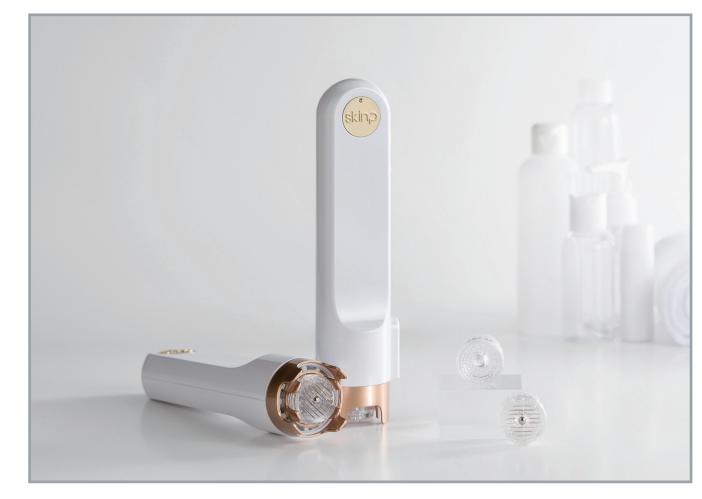

#### SYNAC

Auto Stamping MTS

skinp

Skinp is the Auto Stamping MTS that enhances penetration of the ampoule by applying perforation and automatically discharging ampoules and controlling the amount. It stimulates to the skin through micro needling and improves skin vitality by using LED light source.

# **SKINP** - Auto Stamping MTS

Less Pain & Bleeding, More Safe & Effective !

#### Feature

Stamping type of MTS Minimize damage to the skin surface by stamping up and down.

Special and Unique Needle Tab Apply any viscosity of ampoule and any size of ampoule vial.

#### **Effective Penetration**

Allow the ampoule to flow out evenly without leakage or rushing by the ball mounted in the center of the Needle Tab.

Easy to Use Allow the professional skin & hair care treatment at home.

**Both for Skin & Scalp Treatment** 2 kinds of Needle Tab for skin care and scalp care.

**3 Levels of Stamping Speed** Control Levels for different treatment area.