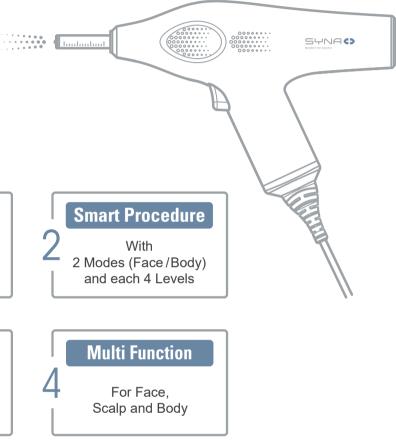

# SYNAPLUS is the New Paradigm Injector for the esthetic markets

It is a Needle Free injector for mesotherapy that delivers active ingredients into the skin in a 'Solenoid Method' that enables high-pressure jet by increasing the internal pressure when magnetism is generated in the magnetic circuit while current flows in the spiral internal coil. Unlike existing injectors, SYNAPLUS doesn't require needles. It can safely penetrate active ingredients into the skin without any wounds or bleeding and the penetration depth of skin can be adjusted by level and mode (Face and Body mode for each 1 to 4 levels), enabling various mesotherapy procedures.

# SYNAPLUS Mesotherapy

New Paradigm of Mesotherapy Injector