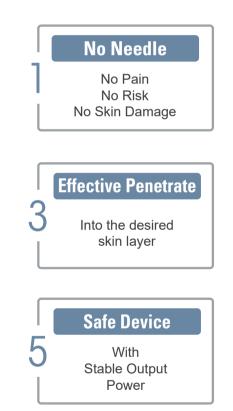

# SYNAPLUS is the New Paradigm Injector for the esthetic markets

It is a Needle Free injector for mesotherapy that delivers active ingredients into the skin in a 'Solenoid Method' that enables high-pressure jet by increasing the internal pressure when magnetism is generated in the magnetic circuit while current flows in the spiral internal coil. Unlike existing injectors, SYNAPLUS doesn't require needles. It can safely penetrate active ingredients into the skin without any wounds or bleeding and the penetration depth of skin can be adjusted by level and mode (Face and Body mode for each 1 to 4 levels), enabling various mesotherapy procedures.

## SYNAPLUS Mesotherapy Application

- Increasing moisture balance in the skin and hair
- Reducing wrinkles on the skin surface
- Facial rejuvenation
- Body tightening
- Hair treatment
- Pain relief for painful diseases or inflammatory conditions such as sports injuries, muscle injuries