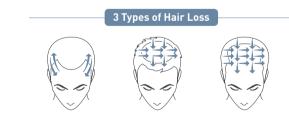

Allow the professional skin & hair care treatment at home.

**Both for Skin & Scalp Treatment** 2 kinds of Needle Tab for skin care and scalp care.

**3 Levels of Stamping Speed** Control Levels for different treatment area.

#### Effect

- Direct Supply of Active Ingredients via Micro Passage
- Micro pin stimulates skin, enhancing skin's natural recovery
- Cell Regrowth induces its own collagen production
- LED light of 660nm wavelength is effective from fibroblast to reticulated dermis and keeps skin moist and elastic
- Capillary Expansion by promoting blood circulation
- Use in Active Acne

## Application



#### | Face Treatment |

Stretch Marks, Scars. Acne Scars, Blemishes, Freckled skin, Hyperpigmentation, Wrinkles, Skin pores, Dry and Aging skin



#### | Hair Loss & Scalp Care |



# skinp



# **SKINP** - Auto Stamping MTS

Less Pain & Bleeding, More Safe & Effective !

#### How to Use



- 1 Get rid of the sealing of the ampoule.
- 2 Place the ampoule on a flat surface, place the Needle Tab on the top of the ampoule and combine it.
- ③ Insert the Needle Tab combine with the ampoule into the Cartridge and combine it. Turn the Needle Tab left and right to adjust the amount of the ampoule. (Refer to 1)
- Insert the Cartridge combined with the ampoule into the Skinp. Press the power button for 2 seconds to turn on the power and press the Speed Control Button to the desired level.



#### **Refer 1.** Adjusting the discharge amount of the ampoule

Fix the Cartridge and Needle Tab with your left hand.

Turn the Needle Tab left and right to adjust the amount of the ampo