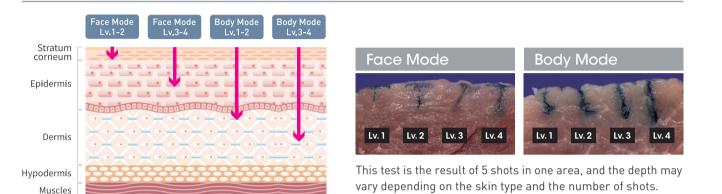

#### Penetrated Depth depending on Mode & Level

Above the Face Mode Level 4 data shows that the active ingredients penetrate to the depth of the epidermis.

Above the Body Mode Level 4 data shows that the active ingredients penetrate to the depth of the dermis.

Ex vivo skin permeability evaluation test for 'SYNAPLUS' by KBI (Korea Biomedical Research Institute, 2023. 05. 01 ~ 06. 15)