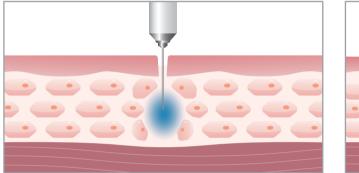

#### SYNAPLUS

- After the ampoule penetrates the skin, it spreads in a fog, enlarges the absorption area.
- Less bleeding, bruising, relatively short downtime.
- More effective with a wide range of penetration.

## Comparison of Skin Damage

Comparing the case of using needle injector (photo a) and SYNAPLUS (photo b), using SYNAPLUS shows much less skin damage and scratches.

Ex vivo skin permeability evaluation test for 'SYNAPLUS' by KBI (Korea Biomedical Research Institute, 2023. 05. 01 ~ 06. 15)