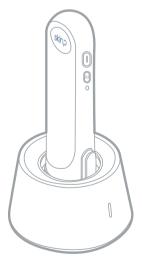

#### SYNAC

Auto Stamping MTS

skinp

Skinp is the Auto Stamping MTS that enhances penetration of the ampoule by applying perforation and automatically discharging ampoules and controlling the amount. It stimulates to the skin through micro needling and improves skin vitality by using LED light source.

# **SKINP** - Auto Stamping MTS

Less Pain & Bleeding, More Safe & Effective !